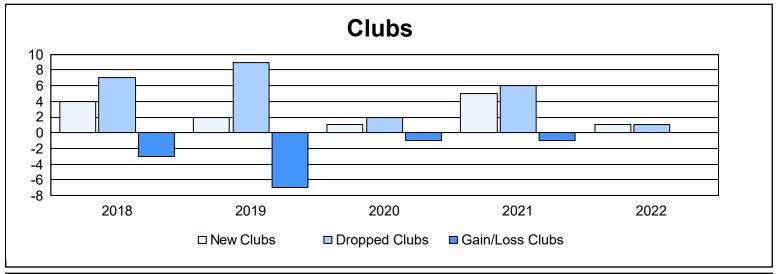

District 4 L6

As of June 2022 Cumulative

| Year      | New<br>Clubs | Dropped<br>Clubs | Gain/<br>Loss<br>Clubs | New<br>Members | Charter<br>Members | Reinstate<br>Members | Transfer<br>Members | Total<br>Member<br>Added | Total<br>Members<br>Dropped | Gain/<br>Loss<br>Members |
|-----------|--------------|------------------|------------------------|----------------|--------------------|----------------------|---------------------|--------------------------|-----------------------------|--------------------------|
| 2017-2018 | 4            | 7                | -3                     | 208            | 129                | 18                   | 10                  | 365                      | 507                         | -142                     |
| 2018-2019 | 2            | 9                | -7                     | 230            | 76                 | 12                   | 11                  | 329                      | 324                         | 5                        |
| 2019-2020 | 1            | 2                | -1                     | 140            | 26                 | 7                    | 8                   | 181                      | 362                         | -181                     |
| 2020-2021 | 5            | 6                | -1                     | 156            | 145                | 7                    | 6                   | 314                      | 296                         | 18                       |
| 2021-2022 | 1            | 1                | 0                      | 223            | 70                 | 20                   | 11                  | 324                      | 227                         | 97                       |
| Average   | 3            | 5                | -2                     | 191            | 89                 | 13                   | 9                   | 303                      | 343                         | -41                      |