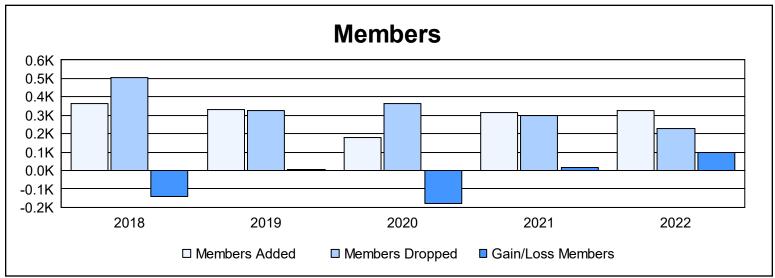

District 4 L6

As of June 2022 Cumulative

| Year      | New<br>Clubs | Dropped<br>Clubs | Gain/<br>Loss<br>Clubs | New<br>Members | Charter<br>Members | Reinstate<br>Members | Transfer<br>Members | Total<br>Member<br>Added | Total<br>Members<br>Dropped | Gain/<br>Loss<br>Members |
|-----------|--------------|------------------|------------------------|----------------|--------------------|----------------------|---------------------|--------------------------|-----------------------------|--------------------------|
| 2017-2018 | 4            | 7                | -3                     | 208            | 129                | 18                   | 10                  | 365                      | 507                         | -142                     |
| 2018-2019 | 2            | 9                | -7                     | 230            | 76                 | 12                   | 11                  | 329                      | 324                         | 5                        |
| 2019-2020 | 1            | 2                | -1                     | 140            | 26                 | 7                    | 8                   | 181                      | 362                         | -181                     |
| 2020-2021 | 5            | 6                | -1                     | 156            | 145                | 7                    | 6                   | 314                      | 296                         | 18                       |
| 2021-2022 | 1            | 1                | 0                      | 223            | 70                 | 20                   | 11                  | 324                      | 227                         | 97                       |
| Average   | 3            | 5                | -2                     | 191            | 89                 | 13                   | 9                   | 303                      | 343                         | -41                      |